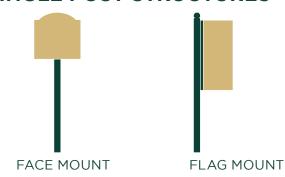

customerservice@brightideashops.com

800-886-8990

### **HDPE SIGN -to- HDPE POST**

Below are options, ideas, and guidelines for your sign installation and mounting.

All signs and posts are customized to fit your project.

Signs larger than 24" wide we recommend using 2 posts or a brace.

Signs with a span over 72" wide we recommend using a center post or brace.

Please see other documents for post finishes, colors and installation instructions.

## SINGLE POST STRUCTURES









### **DOUBLE POST STRUCTURES**









# **CUSTOM POST STRUCTURES**





QUAD POST STRUCTURE





customerservice@brightideashops.com

800-886-8990

# 1 POST STRUCTURE

(see page 1 for options, or request custom layout)

# 2 POST PROFILE

Dimension: 4x4 6x6

LOW 4' PROFILE

HIGH 6' PROFILE

# BLACK BROWN BLUE GREEN WEATHERED CEDAR TAN GRAY DARK GRAY MINK SPICE WHITE YELLOW RED

# 4 POST FINISH