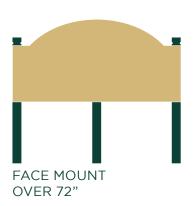

Signs with a span over 72" wide we recommend using a center post or brace.

Please see other documents for post finishes, colors and installation instructions.

### **DOUBLE POST STRUCTURES**