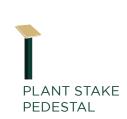

customerservice@brightideashops.com

800-886-8990

### **HDPE SIGN -to- HDPE POST**

Below are options, ideas, and guidelines for your sign installation and mounting.

All signs and posts are customized to fit your project.

Signs larger than 24" wide we recommend using 2 posts or a brace.

Signs with a span over 72" wide we recommend using a center post or brace.

Please see other documents for post finishes, colors and installation instructions.

## SINGLE POST STRUCTURES









### **DOUBLE POST STRUCTURES**









# **CUSTOM POST STRUCTURES**





QUAD POST STRUCTURE





customerservice@brightideashops.com

800-886-8990

# 1 POST STRUCTURE

(see page 1 for options, or request custom layout)

# 2 POST PROFILE

Dimension: 4x4 6x6

LOW 4' PROFILE

HIGH 6' PROFILE

# BLACK BROWN BLUE GREEN WEATHERED CEDAR TAN GRAY DARK GRAY MINK SPICE WHITE YELLOW RED

# 4 POST FINISH