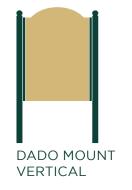

customerservice@brightideashops.com

800-886-8990

### **HDPE SIGN -to- HDPE POST**

Below are options, ideas, and guidelines for your sign installation and mounting.

All signs and posts are customized to fit your project.

Signs larger than 24" wide we recommend using 2 posts or a brace.

Signs with a span over 72" wide we recommend using a center post or brace.

Please see other documents for post finishes, colors and installation instructions.

## SINGLE POST STRUCTURES









### **DOUBLE POST STRUCTURES**









# **CUSTOM POST STRUCTURES**





QUAD POST STRUCTURE





customerservice@brightideashops.com

800-886-8990

# 1 POST STRUCTURE

(see page 1 for options, or request custom layout)

# 2 POST PROFILE

Dimension: 4x4 6x6

LOW 4' PROFILE

HIGH 6' PROFILE

# BLACK BROWN BLUE GREEN WEATHERED CEDAR TAN GRAY DARK GRAY MINK SPICE WHITE YELLOW RED

# 4 POST FINISH