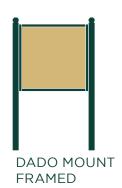

customerservice@brightideashops.com

800-886-8990

### **HDPE SIGN -to- HDPE POST**

Below are options, ideas, and guidelines for your sign installation and mounting.

All signs and posts are customized to fit your project.

Signs larger than 24" wide we recommend using 2 posts or a brace.

Signs with a span over 72" wide we recommend using a center post or brace.

Please see other documents for post finishes, colors and installation instructions.

## SINGLE POST STRUCTURES









### **DOUBLE POST STRUCTURES**









# **CUSTOM POST STRUCTURES**





QUAD POST STRUCTURE





customerservice@brightideashops.com

800-886-8990

# 1 POST STRUCTURE

(see page 1 for options, or request custom layout)

# 2 POST PROFILE

Dimension: 4x4 6x6

LOW 4' PROFILE

HIGH 6' PROFILE

# BLACK BROWN BLUE GREEN WEATHERED CEDAR TAN GRAY DARK GRAY MINK SPICE WHITE YELLOW RED

# 4 POST FINISH