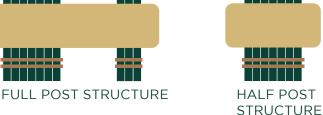

customerservice@brightideashops.com

800-886-8990

### **HDPE SIGN -to- HDPE POST**

Below are options, ideas, and guidelines for your sign installation and mounting.

All signs and posts are customized to fit your project.

Signs larger than 24" wide we recommend using 2 posts or a brace.

Signs with a span over 72" wide we recommend using a center post or brace.

Please see other documents for post finishes, colors and installation instructions.

## SINGLE POST STRUCTURES









### **DOUBLE POST STRUCTURES**









# **CUSTOM POST STRUCTURES**





QUAD POST STRUCTURE





customerservice@brightideashops.com

800-886-8990

# 1 POST STRUCTURE

(see page 1 for options, or request custom layout)

# 2 POST PROFILE

Dimension: 4x4 6x6

LOW 4' PROFILE

HIGH 6' PROFILE

# BLACK BROWN BLUE GREEN WEATHERED CEDAR TAN GRAY DARK GRAY MINK SPICE WHITE YELLOW RED

# 4 POST FINISH