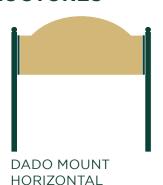

customerservice@brightideashops.com

800-886-8990

### **HDPE SIGN -to- HDPE POST**

Below are options, ideas, and guidelines for your sign installation and mounting.

All signs and posts are customized to fit your project.

Signs larger than 24" wide we recommend using 2 posts or a brace.

Signs with a span over 72" wide we recommend using a center post or brace.

Please see other documents for post finishes, colors and installation instructions.

## SINGLE POST STRUCTURES









### **DOUBLE POST STRUCTURES**









# **CUSTOM POST STRUCTURES**





QUAD POST STRUCTURE





customerservice@brightideashops.com

800-886-8990

# 1 POST STRUCTURE

(see page 1 for options, or request custom layout)

# 2 POST PROFILE

Dimension: 4x4 6x6

LOW 4' PROFILE

HIGH 6' PROFILE

# BLACK BROWN BLUE GREEN WEATHERED CEDAR TAN GRAY DARK GRAY MINK SPICE WHITE YELLOW RED

# 4 POST FINISH