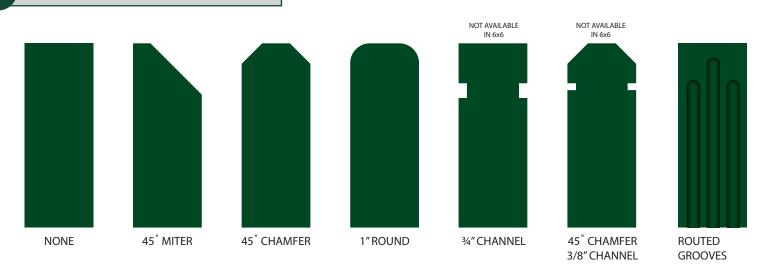

low are options, ideas, and guidelines for your sign installation and mounting.

All signs and posts are customized to fit your project.

Signs larger than 24" wide we recommend using 2 posts or a brace.

Signs with a span over 72" wide we recommend using a center post or brace.

Please see other documents for post finishes, colors and installation instructions.

## SINGLE POST STRUCTURES









### **DOUBLE POST STRUCTURES**









# **CUSTOM POST STRUCTURES**





QUAD POST STRUCTURE





customerservice@brightideashops.com

800-886-8990

# 1 POST STRUCTURE

(see page 1 for options, or request custom layout)

# 2 POST PROFILE

Dimension: 4x4 6x6

LOW 4' PROFILE

HIGH 6' PROFILE

# BLACK BROWN BLUE GREEN WEATHERED CEDAR TAN GRAY DARK GRAY MINK SPICE WHITE YELLOW RED

# 4 POST FINISH