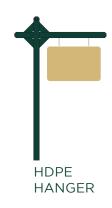

customerservice@brightideashops.com

800-886-8990

### **HDPE SIGN -to- HDPE POST**

Below are options, ideas, and guidelines for your sign installation and mounting.

All signs and posts are customized to fit your project.

Signs larger than 24" wide we recommend using 2 posts or a brace.

Signs with a span over 72" wide we recommend using a center post or brace.

Please see other documents for post finishes, colors and installation instructions.

## SINGLE POST STRUCTURES









### **DOUBLE POST STRUCTURES**









# **CUSTOM POST STRUCTURES**





QUAD POST STRUCTURE





customerservice@brightideashops.com

800-886-8990

# 1 POST STRUCTURE

(see page 1 for options, or request custom layout)

# 2 POST PROFILE

Dimension: 4x4 6x6

LOW 4' PROFILE

HIGH 6' PROFILE

# BLACK BROWN BLUE GREEN WEATHERED CEDAR TAN GRAY DARK GRAY MINK SPICE WHITE YELLOW RED

# 4 POST FINISH